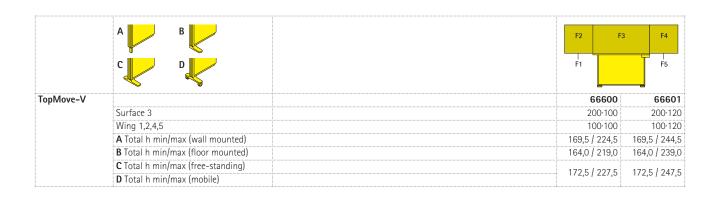

Installation. Wall (A) or floor-mounted (B), free-standing (C) or mobile (D).

Board surfaces made from steel sheet, held in frame without screws, with rounded aluminium profiles and safety corners. Chalk strip and wiper holder on main surface (F3) and dirt collection channel on the two wings (F1, F2/F4, F5) made from aluminium with natural anodized finish and with side safety caps.