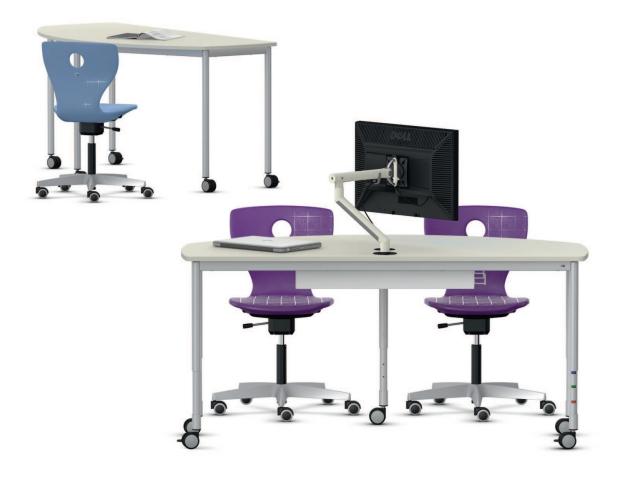

## Shift+ Base Semi-circular tables.

Frame made from welded round tubular steel legs with 5-cornered all-round rectangular tubular steel top frame, all powder-coated. Some models have tube-in-tube Allen-key height adjustment (see table). Tables with five plastic, felt or 2C universal glide elements or with five castors, two of which are lockable.

Equipment (01443): With a cable outlet (back) and a lockable, foldable metal cable tray.

Options (01443): With cable clamp, built-in socket, 5-way socket and convenient monitor arm.

The following material groups are available to choose from: Frame made of steel: M1; Top made of LIGNOpal: L4; HPL-top: L4; CDF-fibreboard: L4; Chipboard with laminate: L9.