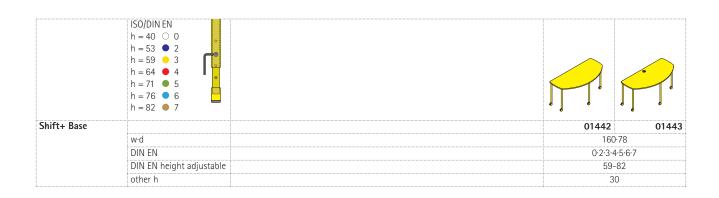

## Shift+ Base Semi-circular tables.

Frame made from welded round tubular steel legs with 5-cornered all-round rectangular tubular steel top frame, all powder-coated. Some models have tube-in-tube Allen-key height adjustment (see table). Tables with five plastic, felt or 2C universal glide elements or with five castors, two of which are lockable.

**Table heights** in accordance with DIN EN 1729 with fixed table heights or stepped height adjustment with Allen-key locking.

**Table top** made from melamine resin or laminate-coated chipboard with glued plastic edge or rigid CDF fibreboard or high-strength solid HPL top. The corners have 25 mm rounding.

Equipment (01443): With a cable outlet (back) and a lockable, foldable metal cable tray.

Options (01443): With cable clamp, built-in socket, 5-way socket and convenient monitor arm.

The following material groups are available to choose from: Frame made of steel: M1; Top made of LIGNOpal: L4; HPL-top: L4; CDF-fibreboard: L4; Chipboard with laminate: L9.