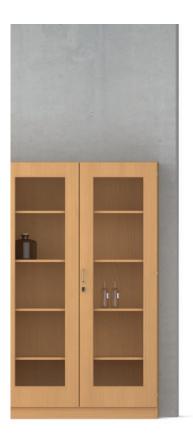

## Collection and special cabinets, 80 and 120 cm wide.

Element cabinet (for details, see table) in the height unit 5 FH.

Type: Collection cabinets with glass-frame doors or special cabinets with installed wardrobe, musical-instrument or kitchenette facilities. With construction base for vertical and with centre partition flush with the carcass or set back (CPsb) for horizontal carcass division.

Front consisting of double-wing doors with bow-type handles, inset-type handles or knob handles.

Locking system optionally with cylinder or turnknob locks.

Interior equipment consisting of adjustable shelf inserts.

|           |                               |       |           |       |        |       |          | 150   |  |
|-----------|-------------------------------|-------|-----------|-------|--------|-------|----------|-------|--|
| Serie 800 | H (in cm for standard base) = |       | 197,0 5FH |       |        |       |          |       |  |
|           | W= 80 cm                      |       |           |       |        |       | 44075    |       |  |
|           | W=120 cm                      | 44270 | 44271     | 44272 | 44273  | 44274 |          |       |  |
| D=58,0    | W= 80 cm                      |       |           |       |        |       | 44375    |       |  |
|           | W=120 cm                      | 44570 | 44571     | 44572 | 44573  | 44574 |          | 44576 |  |
|           | Adjustable shelf inserts      | 4     | 8         | 4     | 8      | 2+2   | 4        | 2     |  |
|           | Locks / CP, CPsb              | 1/-   | 2 / CP    | 1/-   | 2 / MW | 2 / - | 1 / CPsb | 1/-   |  |