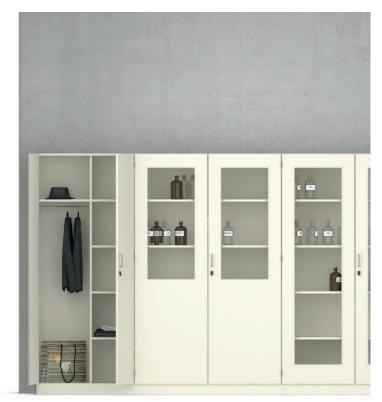

## Collection and special cabinets, 80 and 120 cm wide.

Element cabinet (for details, see table) in the height unit 5 FH.

Type: Collection cabinets with glass-frame doors or special cabinets with installed wardrobe, musical-instrument or kitchenette facilities. With construction base for vertical and with centre partition flush with the carcass or set back (CPsb) for horizontal carcass division.

Front consisting of double-wing doors with bow-type handles, inset-type handles or knob handles.

Locking system optionally with cylinder or turnknob locks.

Interior equipment consisting of adjustable shelf inserts.

|           |                               |       |           |       |        |       |          | 150   |  |
|-----------|-------------------------------|-------|-----------|-------|--------|-------|----------|-------|--|
| Serie 800 | H (in cm for standard base) = |       | 197,0 5FH |       |        |       |          |       |  |
|           | W= 80 cm                      |       |           |       |        |       | 44075    |       |  |
|           | W=120 cm                      | 44270 | 44271     | 44272 | 44273  | 44274 |          |       |  |
| D=58,0    | W= 80 cm                      |       |           |       |        |       | 44375    |       |  |
|           | W=120 cm                      | 44570 | 44571     | 44572 | 44573  | 44574 |          | 44576 |  |
|           | Adjustable shelf inserts      | 4     | 8         | 4     | 8      | 2+2   | 4        | 2     |  |
|           | Locks / CP, CPsb              | 1/-   | 2 / CP    | 1/-   | 2 / MW | 2 / - | 1 / CPsb | 1/-   |  |