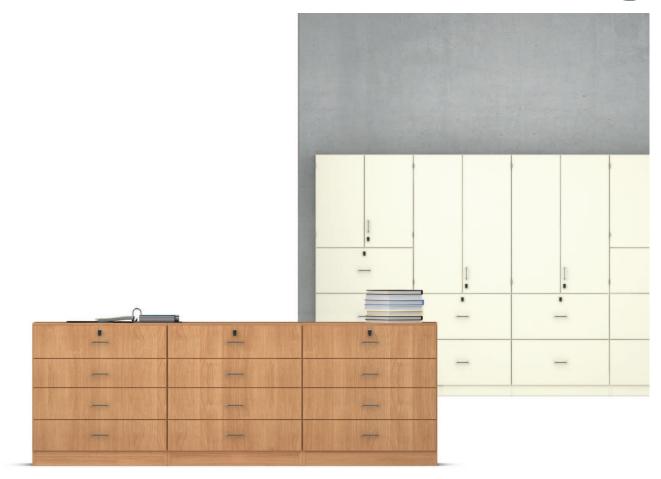

## Serie 800 Filing cabinets, 80 to 120 cm wide.

Element cabinet (for details, see table) in the height units 2, 3, 5 and 6 FH.

Type: Filing or combination filing cabinet. From 5 FH with a fixed construction base for vertical carcass division. Front consisting of a row of drawers. For 5 and 6 FH with additional storage space behind double-wing doors. Each with bow-type handles, inset-type handles or knob handles.

Locking system optionally with cylinder or turnknob locks.

Interior equipment consisting of suspension-file or wide drawers and adjustable shelf inserts behind the door fronts. Erection: Models from a height of 197 cm or models with drawers and/or pullouts (DGUV Regel 108-007) must be secured to the wall or floor.

The following material groups are available to choose from: Body and bases made of LIGNOpal: L3; Front made of LIGNOpal: L3; Front veneered: F1.

| Serie 800 | H (in cm for standard base) =       | 84,5 <sub>2FH</sub> |       | 122,0 зғн |       | 197,0 ын |       | 234,5 бҒН |       |
|-----------|-------------------------------------|---------------------|-------|-----------|-------|----------|-------|-----------|-------|
| D=42,5    | W= 80 cm                            | 44040               | 44041 | 44042     | 44043 | 44044    | 44045 | 44046     | 44047 |
|           | W=100 cm                            | 44850               | 44851 | 44852     | 44853 | 44854    | 44855 | 44856     | 44857 |
|           | W= 120 cm                           | 44860               | 44861 | 44862     | 44863 | 44864    | 44865 | 44866     | 44867 |
| D=58,0    | W= 80 cm                            | 44340               | 44341 | 44342     | 44343 | 44344    | 44345 | 44346     | 44347 |
|           | W= 100 cm                           | 44950               | 44951 | 44952     | 44953 | 44954    | 44955 | 44956     | 44957 |
|           | W= 120 cm                           | 44960               | 44961 | 44962     | 44963 | 44964    | 44965 | 44966     | 44967 |
|           | Adjustable shelf inserts /Pull-outs | -/2                 | - / 4 | -/3       | -/6   | 2 / 2    | 1/3   | 3 / 2     | 2 / 3 |
|           | Locks                               | 1                   | 1     | 1         | 1     | 2        | 2     | 2         | 2     |