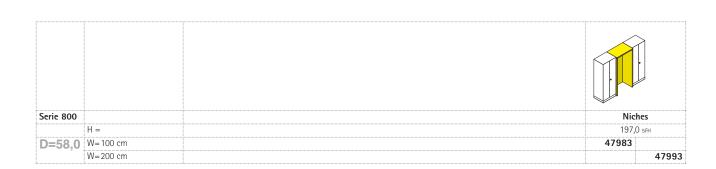

## High niches for installation in cabinet walls.

Element cabinet (see table for details) in height unit of 5 HU.

Type: Niche as open storage space for decorative purposes or with cushioning as comfortable sitting area. Body consisting of two side parts, an upper and lower panel and a rear wall. The upper and lower panels are placed flush against the side parts and fixed with dowels. Sides and upper/lower panels made from 40-mm chipboard and rear wall from 19-mm chipboard.

Element cabinet (see table for details) in height unit of 1 HU.

Type: Open shelving cabinet as substructure for niches.

The following material groups are available to choose from: Top made of LIGNOpal, HPL: L3; Top made of LIGNOpal: L3; HPL-top: L3.