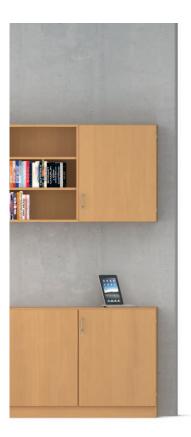

## Serie 800 Wall-mounted cabinets and shelves, 60 and 80 cm wide.

Element cabinet (for details, see table) in the height unit 2 FH.

Type: Shelving or wing-door cabinet for wall mounting.

Front consisting of a single-wing doors hung on the left or right or of double-wing doors, each with bow-type handle, inset-type handle or knob handle.

Locking system optionally with cylinder or turnknob locks.

Interior equipment consisting of adjustable shelf inserts.

The following material groups are available to choose from: Body and bases made of LIGNOpal: L3; Front made of LIGNOpal: L3; Front veneered: F1.