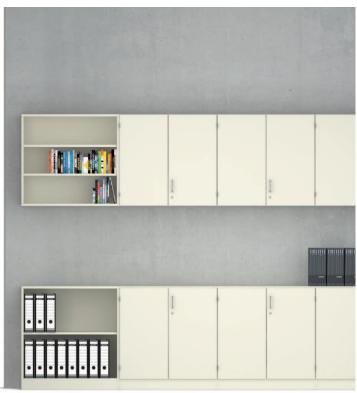

## Serie 800 Wall-mounted cabinets and shelves, 60 and 80 cm wide.

Element cabinet (for details, see table) in the height unit 2 FH.

Type: Shelving or wing-door cabinet for wall mounting.

Front consisting of a single-wing doors hung on the left or right or of double-wing doors, each with bow-type handle, inset-type handle or knob handle.

Locking system optionally with cylinder or turnknob locks.

Interior equipment consisting of adjustable shelf inserts.

The following material groups are available to choose from: Body and bases made of LIGNOpal: L3; Front made of LIGNOpal: L3; Front veneered: F1.