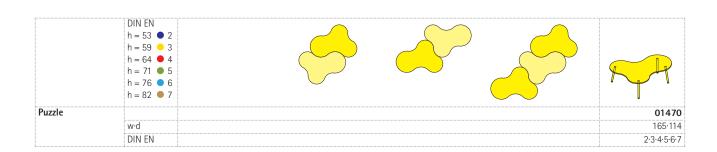

Table sizes in 6 fixed heights in accordance with DIN EN 1729.

Table top made of melamine-resin-coated LIGNOpal chipboard with glued-on plastic or beech edge.

The following material groups are available to choose from: Frame made of steel tube: M1; Top made of LIGNOpal: L3. Further products on this page: Hokki.