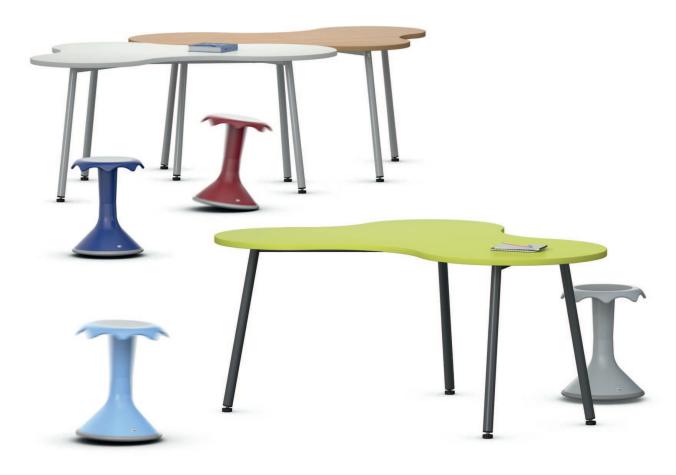

## **Puzzle**

## Freely-shaped table for school.

Frame consisting of welded round steel-tube legs and a rectangular steel-tube frame. All steel parts are powder-coated. Single table with floor-level adjustment screws.

Table sizes in 6 fixed heights in accordance with DIN EN 1729.

Table top made of melamine-resin-coated LIGNOpal chipboard with glued-on plastic or beech edge.

The following material groups are available to choose from: Frame made of steel tube: M1; Top made of LIGNOpal: L3. Further products on this page: Hokki.