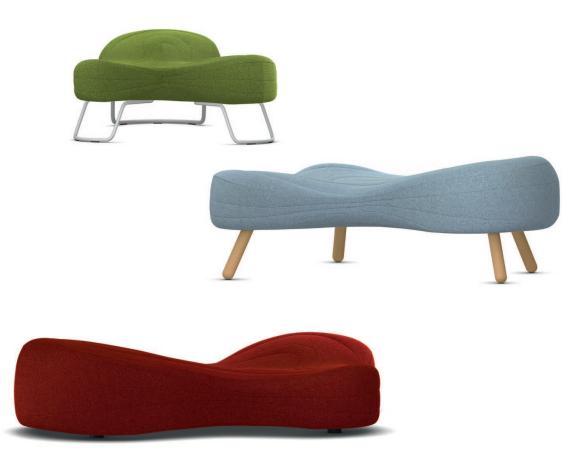

## Puzzle Freeform seating element.

Seating element consisting of a 3-dimensionally shaped seating surface with seating positions of different heights. Construction consisting of a dimensionally stable baseplate of wood-based material with foam padding and all-round stitched seams.

Erection for direct placement on the floor or with 4 solid-wood feet or with 3 steel-tube brackets.

The following material groups are available to choose from: Frame made of steel: M(silver); Frame made of wood: H(natural, black finish-coated); Fabric cover: S40,46,51,64,81.

| Puzzle    | 09384   | 09385 | 09386 |
|-----------|---------|-------|-------|
| h min/max | 24/43   | 45/64 |       |
| Total w·d | 180.130 |       |       |