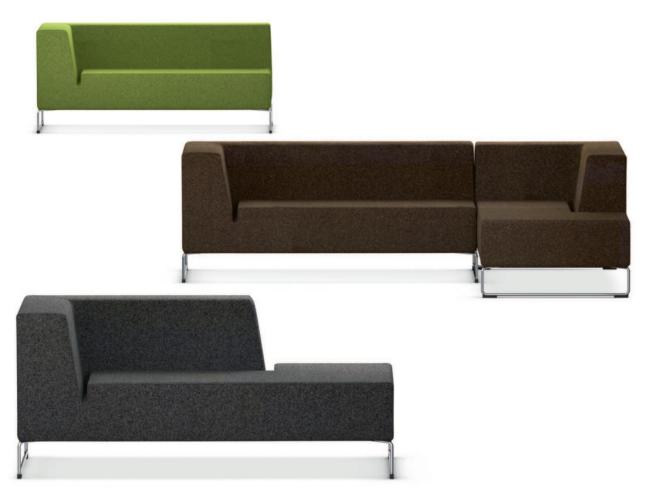

## Serie Lounge Chaise longue and corner elements LowBack.

Range of upholstered elements with corner elements and chaise longue – based on the use of cubic elements with low backrest. With functional gap between the seating surface and backrest for the insertion of variable-position armrests. Design consisting of a stable, wood-based body with foam cushioning and cotton wool fleece lining.

Frame made from chrome-plated circular steel brackets with two seating heights (400 or 460 mm) with plastic, felt or dual-component universal glide elements and 20mm height adjustment.

**Combination.** Individual elements can be combined to form seating landscapes as required.