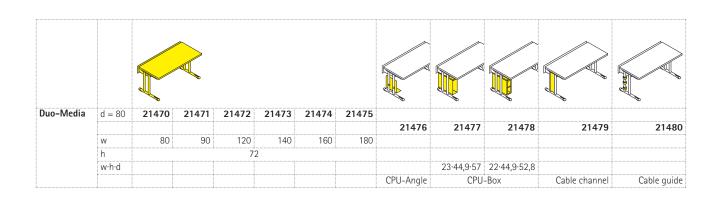

Frame sizes. In table height of 72 cm.

Table top of melamine-resin coated LIGNOpal chipboard with glued-on plastic edges.

Features. Table top with lockable sliding mechanism (12 cm) for access to the cable channel. Cable outlet through sealing lip over the full table width between top and side panel.

Accessories and options. Perforated-metal vertical cable channel attached without tools between the double legs. Inside solid metal, outside powder-coated perforated metal. Vertical cable guide consists of 3 plastic cable clips to push-onto the table legs. CPU-angle and CPU-box for fixing to table legs.