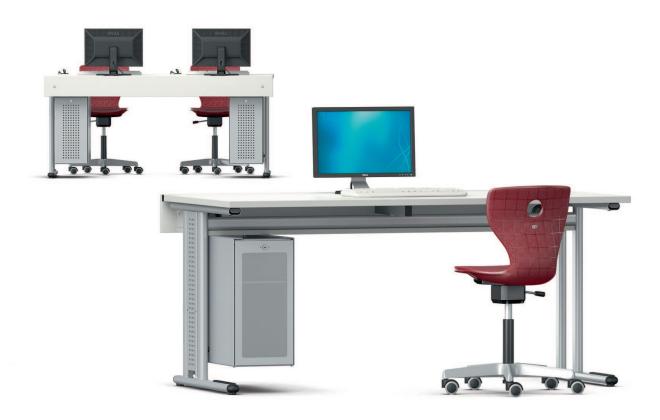

## Duo-Media Computer table.

Frame of powder-coated steel tube with set-back double-legs (C-shape) on steel skids with plastic kicking protection. All steel tubes in flat-oval profile. Table suitable for floor fixing if required.

Frame sizes. In table height of 72 cm.

Table top of melamine-resin coated LIGNOpal chipboard with glued-on plastic edges.

Features. Table top with lockable sliding mechanism (12 cm) for access to the cable channel. Cable outlet through sealing lip over the full table width between top and side panel.

Accessories and options. Perforated-metal vertical cable channel attached without tools between the double legs. Inside solid metal, outside powder-coated perforated metal. Vertical cable guide consists of 3 plastic cable clips to push-onto the table legs. CPU-angle and CPU-box for fixing to table legs.