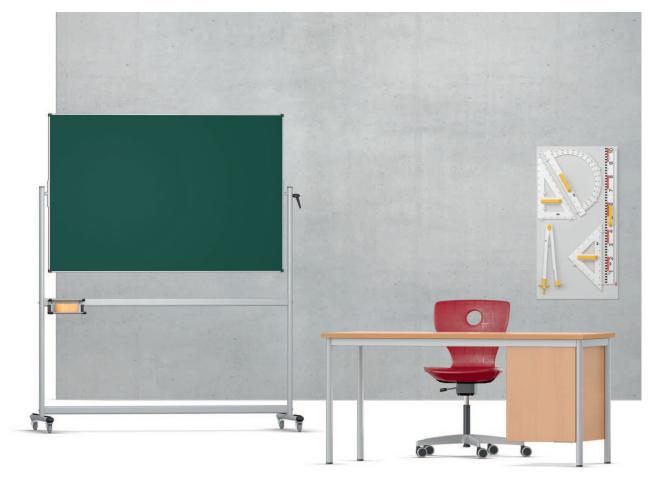

## TopMobil-Circle Framed board with two

## Framed board with two writing surfaces.

Frame made from powder-coated oval steel tube. Mobile with four castors, two of which are lockable. Installation. Mobile.

**Board surfaces** can be rotated horizontally through 360° and can be fixed in any position, writable on both sides. Board surface made from steel sheet, held in frame without screws, with rounded aluminium profiles, safety corners, wiper and chalk holder.

The following material groups are available to choose from: Frame made of steel tube: M(arctic); Writing surface made of steel: E1.

Further products on this page: PantoMove-LuPo, Quattro-Teach.

|                 |             | F1  | -F2           |
|-----------------|-------------|-----|---------------|
| TopMobil-Circle |             |     | 66551 665     |
|                 | Surface 1,2 |     | 200-100 200-1 |
|                 | Total h     | 198 | 2             |