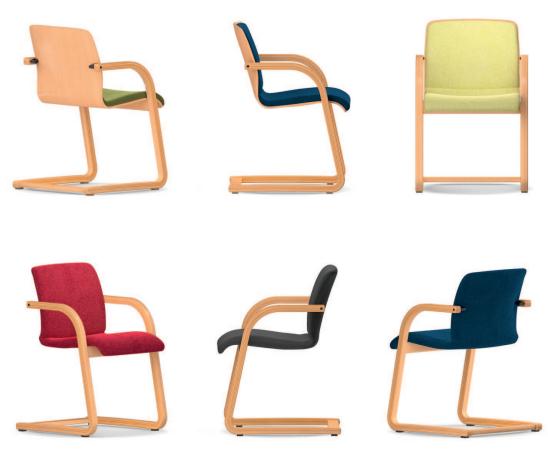

## TH-32, TH-32-Soft Cantilever chair.

Frame of bent, rectangular profile laminated beechwood, naturally-varnished or stained in a colour. All models with armrests.

Seat shell of beech plywood with concealed seat attachments. Firm single-sided or soft all-round upholstery, the latter with extra soft foam and fleece padding.

Features and options. Glides for hard or soft floors.

The following material groups are available to choose from: Frame made of wood: H1; Seat and backrest: H1; Fabric cover: S16,26,36,45,46,47,48,51,52,53,64.