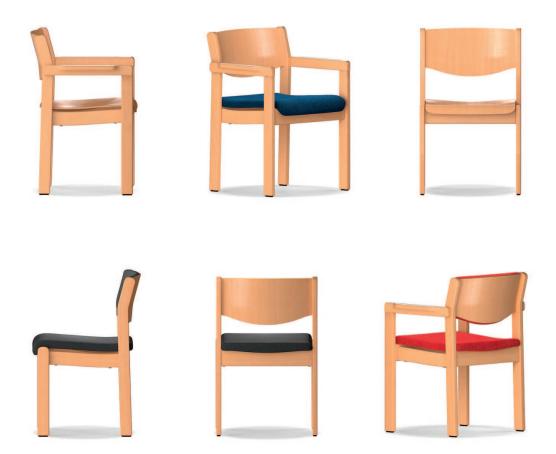

## Spessart-1 Four-legged chair.

Frame of solid rectangular-profiled beech, naturally varnished or stained in a color. Chair and armchair are available whereby the armrests are also of solid beech.

Seat and backrest of beech plywood with concealed seat attachments. Optional firm single-sided upholstery. Features and options. Glides for hard or soft floors. For maxium number stackable (ST) see table.

Accessories. Stacking trolley model 03835 for 1 stack of chairs.

The following material groups are available to choose from: Frame made of wood: H1; Seat and backrest: H1; Fabric cover: S16,26,36,45,46,47,48,51,52,53,64.

|            | Upholstery:<br>Seat 30 mm.<br>Backrest 20 mm. |             | H           |      |             |             |      |  |
|------------|-----------------------------------------------|-------------|-------------|------|-------------|-------------|------|--|
| Spessart-1 |                                               | 3230        | 3231        | 3232 | 3235        | 3236        | 3237 |  |
|            | Seat w·h·d                                    | 450.450.465 | 450-465-465 |      | 450-450-465 | 450-465-465 |      |  |
|            | Total w·h·d                                   | ·           | 498-800-520 |      |             | 598-800-520 |      |  |
|            | Armrest h                                     |             |             |      |             | 650         |      |  |
|            | ST                                            | 7           |             | 5    | 7           | 5           |      |  |