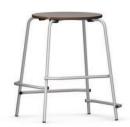

## Solo Four-legged stool.

Frame of welded, powder-coated round steel tube.

Chair sizes in one fixed standard sitting height with 4 cross-members positioned at different heights for use as footrests by students.

Seat of beech plywood with concealed seat fixings.

Features and options. Plastic or felt glide elements.

The following material groups are available to choose from: Frame made of steel tube: M1; Seat made of wood: H1.

| Solo |                                  | 03826           |
|------|----------------------------------|-----------------|
|      | Distance of seat to floor        | 510             |
|      | Distance of seat to foot support | 297 347 397 447 |
|      | Optimum table height             | 760             |
|      | ST                               | 4               |
|      | Seat w                           | 350             |