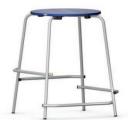

## Solo Four-legged stool.

Frame of welded, powder-coated round steel tube.

Chair sizes in one fixed standard sitting height with 4 cross-members positioned at different heights for use as footrests by students.

Seat of beech plywood with concealed seat fixings.

Features and options. Plastic or felt glide elements.

The following material groups are available to choose from: Frame made of steel tube: M1; Seat made of wood: H1.