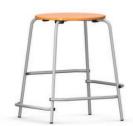

## Solo Four-legged stool.

Frame of welded, powder-coated round steel tube.

Chair sizes in one fixed standard sitting height with 4 cross-members positioned at different heights for use as footrests by students.

Seat of beech plywood with concealed seat fixings.

Features and options. Plastic or felt glide elements.

The following material groups are available to choose from: Frame made of steel tube: M1; Seat made of wood: H1.