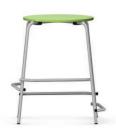

## Solo Four-legged stool.

Frame of welded, powder-coated round steel tube.

Chair sizes in one fixed standard sitting height with 4 cross-members positioned at different heights for use as footrests by students.

Seat of beech plywood with concealed seat fixings.

Features and options. Plastic or felt glide elements.

The following material groups are available to choose from: Frame made of steel tube: M1; Seat made of wood: H1.