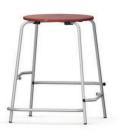

## Solo Four-legged stool.

Frame of welded, powder-coated round steel tube.

Chair sizes in one fixed standard sitting height with 4 cross-members positioned at different heights for use as footrests by students.

Seat of beech plywood with concealed seat fixings.

Features and options. Plastic or felt glide elements.

The following material groups are available to choose from: Frame made of steel tube: M1; Seat made of wood: H1.