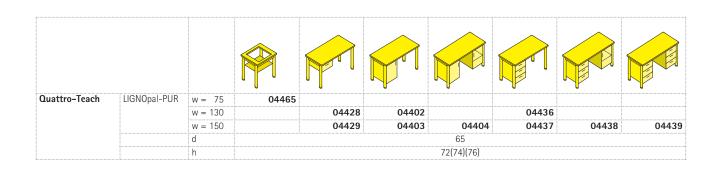

## Quattro-Teach Teachers' desk, AV-table.

Frame of powder-coated oval tubular-steel tube legs with four-sided rectangular tubular-steel top frame. Table sizes in 3 fixed heights.hts.

Table top of melamine-resin coated LIGNOpal chipboard with seamless moulded-on (PUR) polyurethane safety edge.

Important notice. PUR edges are extremely robust, but can show signs of discoloration over time.

The following material groups are available to choose from: Frame made of steel tube: M1; Top made of LIGNOpal-PUR: L2; Body and front made of LIGNOpal: L3.