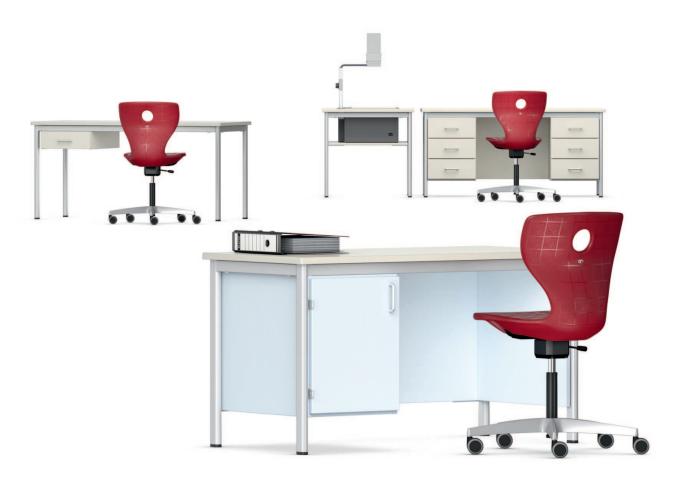

## Quattro-Teach Teachers' desk, AV-table.

Frame of powder-coated oval tubular-steel tube legs with four-sided rectangular tubular-steel top frame. Table sizes in 3 fixed heights.hts.

Table top of melamine-resin coated LIGNOpal chipboard with seamless moulded-on (PUR) polyurethane safety edge.

Features. Built-in cupboard and drawer are lockable on request. AV-table with cut-out for overhead projector.

Handles. Choice of 2 different types such as plastic or metal bow handles.

Accessories and options. Glides for hard and soft floors. Panels.

Important notice. PUR edges are extremely robust, but can show signs of discoloration over time.

The following material groups are available to choose from: Frame made of steel tube: M1; Top made of LIGNOpal-PUR: L2; Body and front made of LIGNOpal: L3.