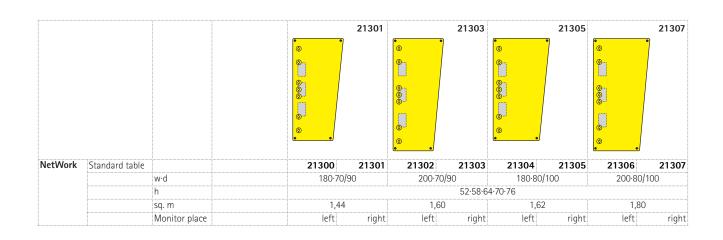

## Basic table (Wedge-shaped D=70/90, D=80/100).

Constructed of four-sided, half-oval shaped top frame and round legs, both of powder-coated or chrome-plated steel tube. Functional gap between table top and supporting frame accepts accessories and adapters for the linking of further tables and tops.

Electrification is available through a grid cable basket which is hinged on both sides or clip-on plastic modules. The cable outlets are holes with plastic or aluminium inserts.

Table heights are fixed or adjustable in either steps or continuously with a winding handle. Legs fitted with levelling screws. Table top is a melamine-resin laminated, veneered or linoleum covered LIGNOpal chipboard with glued-on plastic or beech edges. Choice of square or round corners. Slightly angled table top with generous depth at the monitor position.

The following material groups are available to choose from: Frame made of steel tube: M1,(chrome-plated); Top made of LIGNOpal-plastic/beech: L3; Top made of linoleum: L8; Top veneered: F1.

Further products on this page: LightUp, OfficeBox.