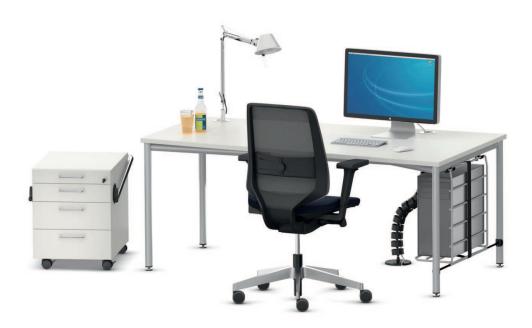

## Basic table (Wedge-shaped D=70/90, D=80/100).

Constructed of four-sided, half-oval shaped top frame and round legs, both of powder-coated or chrome-plated steel tube. Functional gap between table top and supporting frame accepts accessories and adapters for the linking of further tables and tops.

Electrification is available through a grid cable basket which is hinged on both sides or clip-on plastic modules. The cable outlets are holes with plastic or aluminium inserts.

Table heights are fixed or adjustable in either steps or continuously with a winding handle. Legs fitted with levelling screws. Table top is a melamine-resin laminated, veneered or linoleum covered LIGNOpal chipboard with glued-on plastic or beech edges. Choice of square or round corners. Slightly angled table top with generous depth at the monitor position.