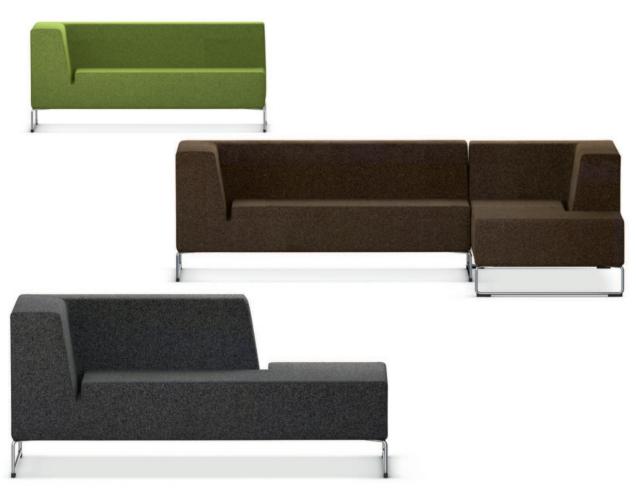

## Serie Lounge Chaise longue and corner elements LowBack.

**Range of upholstered elements** with corner elements and chaise longue – based on the use of cubic elements with low backrest. With functional gap between the seating surface and backrest for the insertion of variable-position armrests. **Design** consisting of a stable, wood-based body with foam cushioning and cotton wool fleece lining.

Frame made from chrome-plated circular steel brackets with two seating heights (400 or 460 mm) with plastic, felt or dualcomponent universal glide elements and 20mm height adjustment.

**Combination.** Individual elements can be combined to form seating landscapes as required.