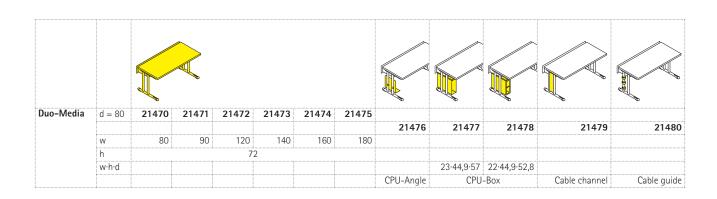

Frame sizes. In table height of 72 cm.

Table top of melamine-resin coated LIGNOpal chipboard with glued-on (KU) plastic edges.

Features. Table top with lockable sliding mechanism (12 cm) for access to the cable channel. Cable outlet through sealing lip over the full table width between top and side panel.

Accessories and options. Perforated-metal vertical cable channel attached without tools between the double legs. Inside solid metal, outside powder-coated perforated metal. Vertical cable guide consists of 3 plastic cable clips to push-onto the table legs. CPU-angle and CPU-box for fixing to table legs.

The following material groups are available to choose from: Frame made of steel tube: M1; Top made of LIGNOpal-plastic: L4.

Further products on this page: PantoMove-LuPo.