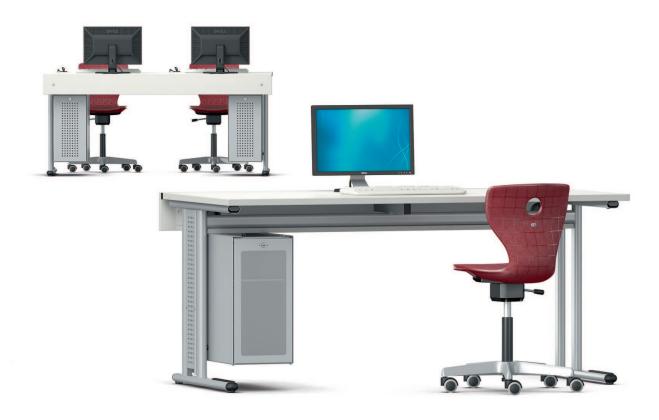

## Duo-Media Computer table.

Frame of powder-coated steel tube with set-back double-legs (C-shape) on steel skids with plastic kicking protection. All steel tubes in flat-oval profile. Table suitable for floor fixing if required.

Frame sizes. In table height of 72 cm.

Table top of melamine-resin coated LIGNOpal chipboard with glued-on (KU) plastic edges.

Features. Table top with lockable sliding mechanism (12 cm) for access to the cable channel. Cable outlet through sealing lip over the full table width between top and side panel.

Accessories and options. Perforated-metal vertical cable channel attached without tools between the double legs. Inside solid metal, outside powder-coated perforated metal. Vertical cable guide consists of 3 plastic cable clips to push-onto the table legs. CPU-angle and CPU-box for fixing to table legs.