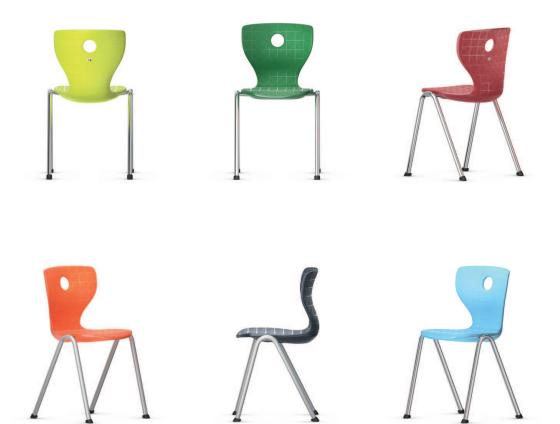

## Compass-LuPo Four-legged chair.

Frame of bent and welded, powder-coated or chrome-plated round steel tube.

Chair sizes in 6 fixed heights in accordance with DIN EN 1729.

Seat shell made of double-walled, structured polypropylene (LuPo) for comfortable sitting with air-cushion effect. With concealed seat fixture and handle hole.

Equipment and options. Glide elements for hard and soft floors or 2C universal glide elements.

The following material groups are available to choose from: Frame made of steel tube: M1,2,7; Seat and backrest: C1,6,7.