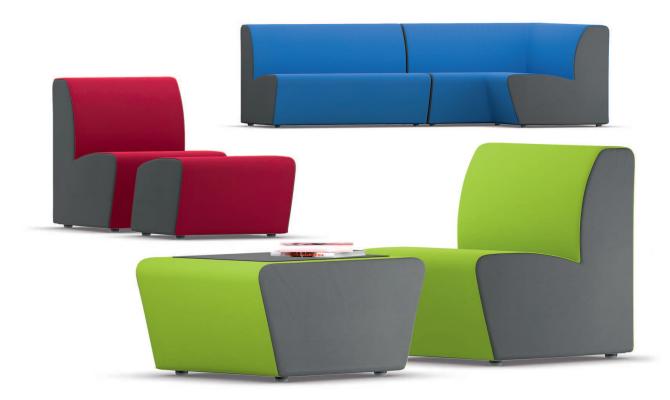

## ClubLounge Seat and couch elements.

Upholstered-element system comprising table and seating elements.

Seating elements are stools, easy chairs, sofas, benches and corners sofas in two different seating heights. Individual elements can be combined into entire seating landscapes. Elements comprising a floor plate with glide elements and a cushioned section of flame-retardant MVSS-302 foam material with leatherette cover.

Table element same as the stool, but with an internal chipboard body and a graphite-grey (RAL 7024), powder-coated sheet metal covering as a table and playing surface.

Fire resistance in accordance with DIN 66084 as standard in conformity with classes P-c (low) and P-b (medium) as well as for the fabrics of the group S40, optionally with additional flame retardant as per class P-a (high).