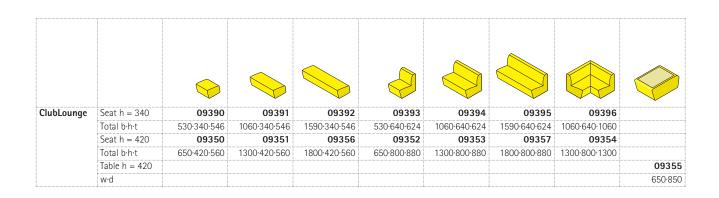

## ClubLounge Seat and couch elements.

Upholstered-element system comprising table and seating elements.

Seating elements are stools, easy chairs, sofas, benches and corners sofas in two different seating heights. Individual elements can be combined into entire seating landscapes. Elements comprising a floor plate with glide elements and a cushioned section of flame-retardant MVSS-302 foam material with leatherette cover.

Table element same as the stool, but with an internal chipboard body and a graphite-grey (RAL 7024), powder-coated sheet metal covering as a table and playing surface.

Fire resistance in accordance with DIN 66084 as standard in conformity with classes P-c (low) and P-b (medium) as well as for the fabrics of the group S40, optionally with additional flame retardant as per class P-a (high).