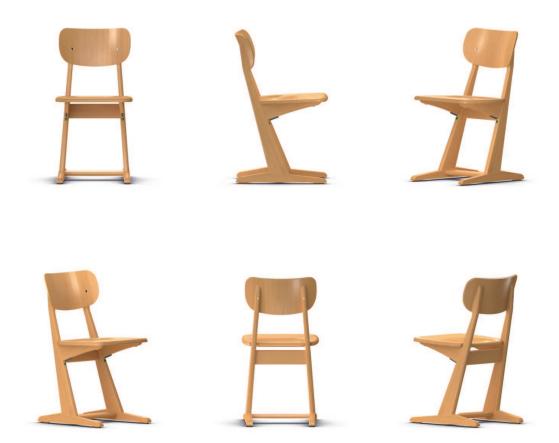

## Classic Skid-chair.

Frame of sides, skids and seat support of solid beechwood. Seat support with pickapack fitting for storage on table top. Chair sizes in 5 fixed heights in accordance with DIN EN 1729.

Seat and backrest of solid beech and beech plywood with visible backrest attachments.

Features and options. Glides for hard and soft floors.

The following material groups are available to choose from: Frame made of wood: H(natural); Seat and backrest: H(natural).